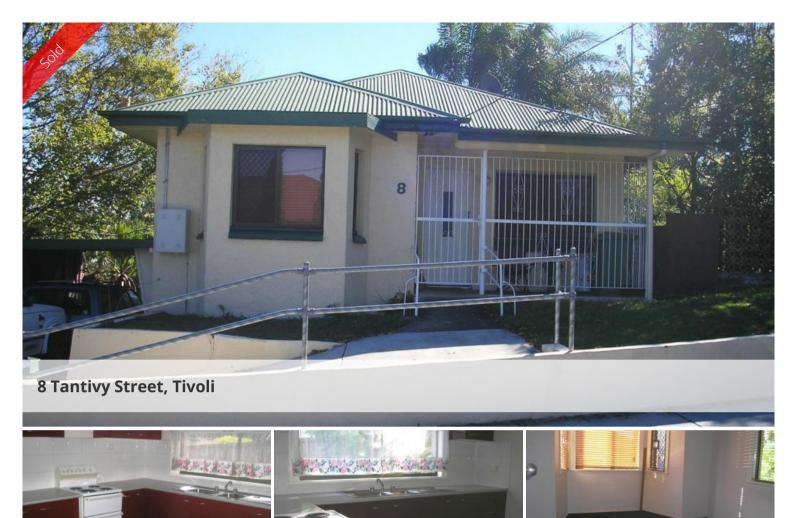

A little hidden treasure - this home features a modern kitchen, spacious lounge room and extra large main bedroom.

The front patio has security fitted so you can have the front of the home open with piece of mind or sit outside and enjoy the afternoon breeze. There is secure storage under the back of the house.

The property is currently tenanted at \$240/week. Tenant lease terms available upon request.

There is easy highway access from this property and only a short drive to central Ipswich. The bus is close by if you need public transport.