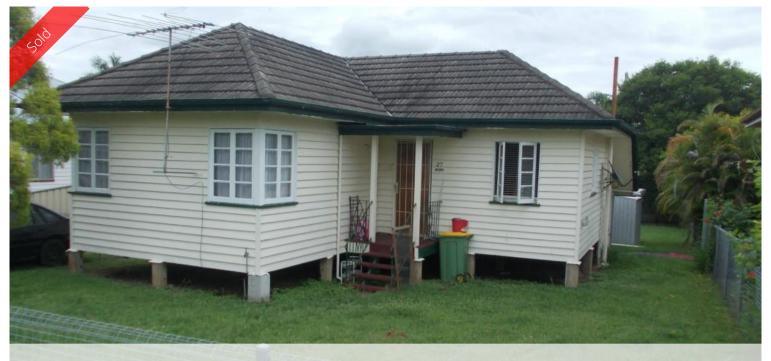

## 27 Pemberton Street, Booval

## THIS LOCATION IS PERFECT TO LEAVE THE CAR AT HOME

The property has 2 bedrooms plus a separate lounge area. The yard is fully fenced and has rear yard access, plus room for a shed.

The home is walking distance to Booval Fair Shopping complex and Booval Train Station.

1 ← 2 № 1 ← 610 m2

Price SOLD for \$218,000

**Property Type** Residential

Property ID 720 Land Area 610 m2