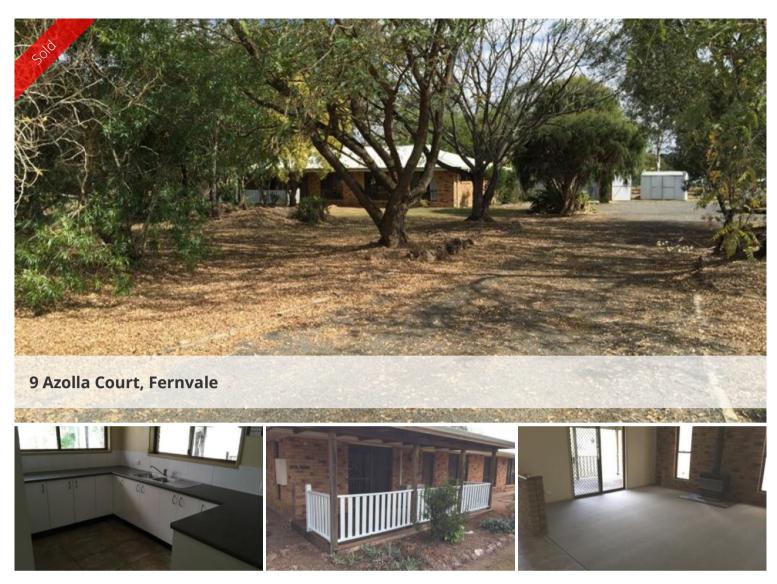

## Living on an over an Acre for \$289,000

This low set brick home features 4 bedrooms All with Built in's The Family Bathroom has separate Bath and Shower, the large Lounge room features a reverse cycle Air Conditioner and a Wood burning Heater and the house has new carpet throughout.

The kitchen leads out to a large deck area for entertaining or just relaxing. There is also a front Patio area for a morning cuppa or just take in the winter sun.

For your car accommodation there is a double lock up garage and a good size Garden Shed plus a Rustic Man cave featuring a Pot Belly Stove. The land has ample space if you needed to build a larger shed, or it is perfect for space for the kids. The location is walking distance to School and Fernvale has the Bus to bring you to Ipswich or Lowood for Secondary School.

There is Woolworths shopping complex and all the amenities you need are close by in Fernvale.

This is you chance opportunity to live on Acreage for a great price. Phone today for your viewing and this home is ready to move in immediately.