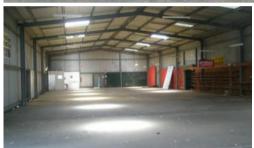

# Major Highway Location

- ~ 673\*m2 Under Roof
- ~ Large concrete/grassed Hardstand area
- ~ 3 phase power: 1 x 20 amp. 1 x 32 amp outlets
- ~ Drive through for large vehicle
- ~ Clear span Construction
- ~ Onsite car parking
- ~ Rear yard fully fences
- ~ Good natural light
- ~ Onsite facilities

Positioned on the side access road of the Warrego Highway only metres from the newly finished overpass on and off ramps at Blacksoil. This shed is vacant and available for immediate lease; it has good car-parking at the door and exclusive onsite amenities.