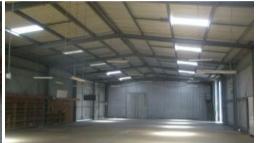

# Major Highway Location

- ~ 673\*m2 Under Roof
- ~ Large concrete/grassed Hardstand area
- ~ 3 phase power: 1 x 20 amp. 1 x 32 amp outlets
- ~ Drive through for large vehicle
- ~ Clear span Construction
- ~ Onsite car parking
- ~ Rear yard fully fences
- ~ Good natural light
- ~ Onsite facilities

Positioned on the side access road of the Warrego Highway only metres from the newly finished overpass on and off ramps at Blacksoil. This shed is vacant and available for immediate lease; it has good car-parking at the door and exclusive onsite amenities.