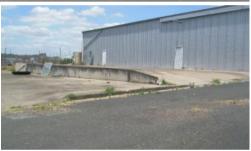

# Major Highway Location

- ~ 673\*m2 Under Roof
- ~ Large concrete/grassed Hardstand area
- ~ 3 phase power: 1 x 20 amp. 1 x 32 amp outlets
- ~ Drive through for large vehicle
- ~ Clear span Construction
- ~ Onsite car parking
- ~ Rear yard fully fences
- ~ Good natural light
- ~ Onsite facilities

Positioned on the side access road of the Warrego Highway only metres from the newly finished overpass on and off ramps at Blacksoil. This shed is vacant and available for immediate lease; it has good car-parking at the door and exclusive onsite amenities.