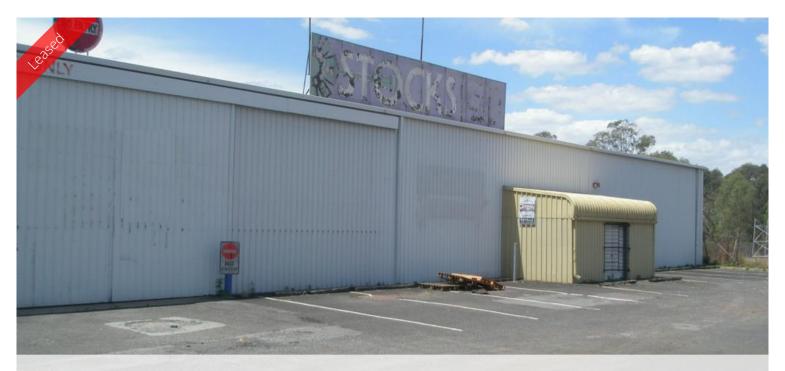

# Major Highway Location

- ~ 673\*m2 Under Roof
- ~ Large concrete/grassed Hardstand area
- ~ 3 phase power: 1 x 20 amp. 1 x 32 amp outlets
- ~ Drive through for large vehicle
- ~ Clear span Construction
- ~ Onsite car parking
- ~ Rear yard fully fences
- ~ Good natural light
- ~ Onsite facilities

Positioned on the side access road of the Warrego Highway only metres from the newly finished overpass on and off ramps at Blacksoil. This shed is vacant and available for immediate lease; it has good car-parking at the door and exclusive onsite amenities.