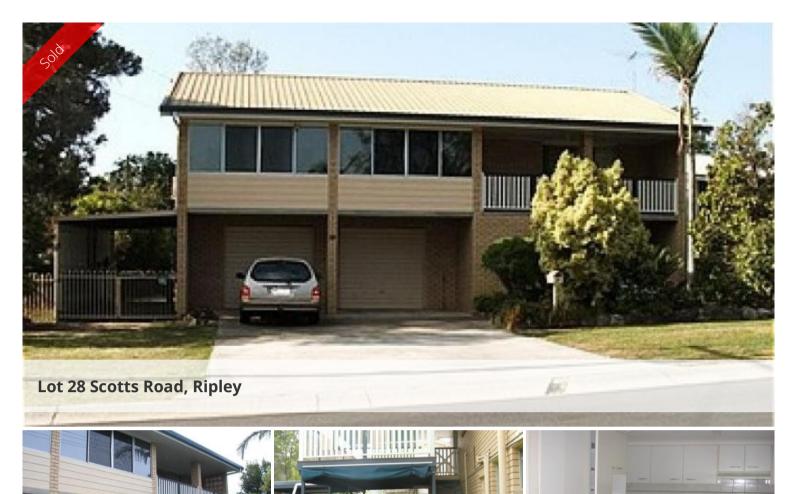

## LARGE FAMILY HOME IN RIPLEY

This large 4 bedroom, main with ensuite home has all the space you need with large bedrooms, 2 of them have extra space for a study or dressing room. The modern kitchen leads off to the north/east facing deck. Downstairs there is a rumpus room and an above ground swimming pool. There is rear yard access to the large 1012 sqm block. This yard has plenty of room for children or to build a big shed, the location is perfect for highway access. This family home has it all and a must to inspect.

- \*Large modern kitchen
- \*Lots of cupboard space
- \*4 spacious bedrooms
- \*Rear deck for entertaining & front verandah
- \*Down stairs rumpus or pool table
- \*Double lockable garage and extra carport
- \*Rear yard access to 1012sqm block
- \*Good neighbourhood
- \*Water tank