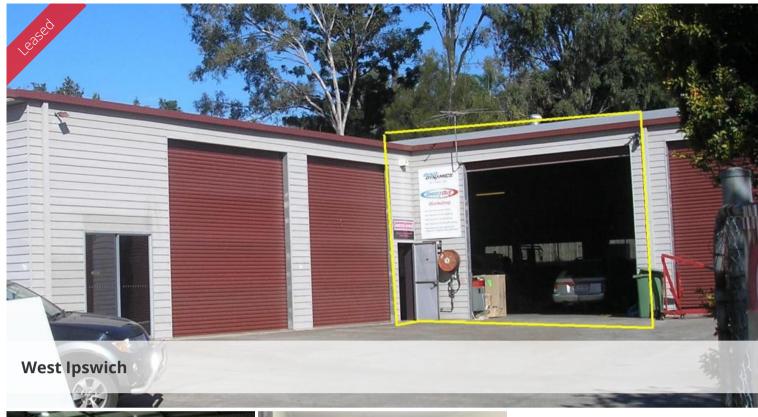

## **IPSWICH CBD FRINGE**

- 219\*m2 + 25\*m2 Mezzanine
- 4\*m roller door
- Office area
- Good ventilation
- Exclusive onsite facilities including shower
- 4 car parks
- Gated complex

One of 3 colour bond sheds zoned - Local Business and Industry in a fully gated complex situated within the CBD Fringe. Easy access and easy to find location. The site has onsite drainage pits and will suit a number of applications. Available now...