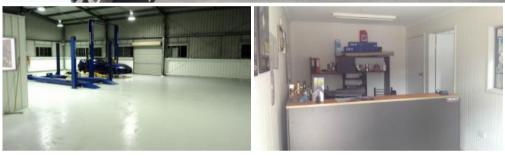

## **IPSWICH CBD FRINGE**

- 219\*m2 + 25\*m2 Mezzanine
- 4\*m roller door
- Office area
- Good ventilation
- Exclusive onsite facilities including shower
- 4 car parks
- Gated complex

One of 3 colour bond sheds zoned - Local Business and Industry in a fully gated complex situated within the CBD Fringe. Easy access and easy to find location. The site has onsite drainage pits and will suit a number of applications. Available now...