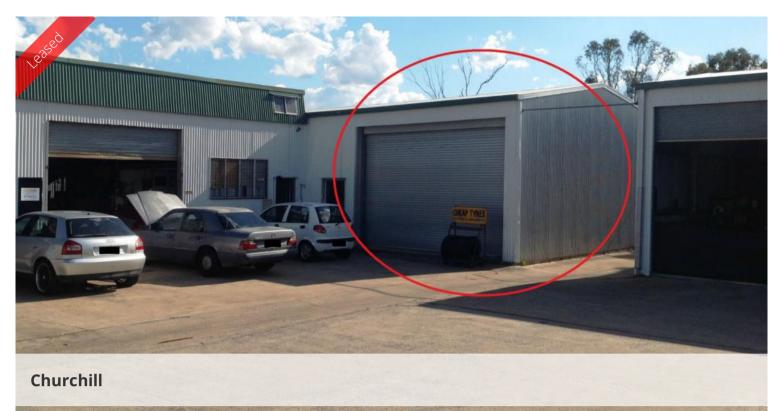

## Affordable Light Industrial Shed

173\*m2 Shed, Gated complexLight/Medium Industrial ComplexOnsite exclusive facilities, Good truck accessGood truck access1 x roller doors; 3 phase power

Only minutes to Ipswich CBD, 8\*km's to the Warrego Highway on and off ramps and 4.5\*km's to the Cunningham Highway on and off ramps. This tenancy is situated in a gated complex along with other quality tenants.