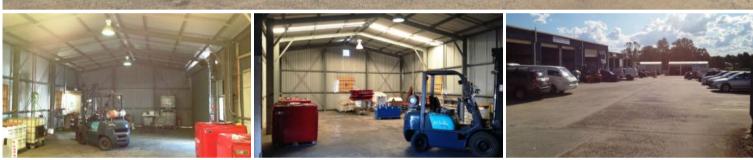

## Affordable Light Industrial Shed

173\*m2 Shed, Gated complexLight/Medium Industrial ComplexOnsite exclusive facilities, Good truck accessGood truck access1 x roller doors; 3 phase power

Only minutes to Ipswich CBD, 8\*km's to the Warrego Highway on and off ramps and 4.5\*km's to the Cunningham Highway on and off ramps. This tenancy is situated in a gated complex along with other quality tenants.