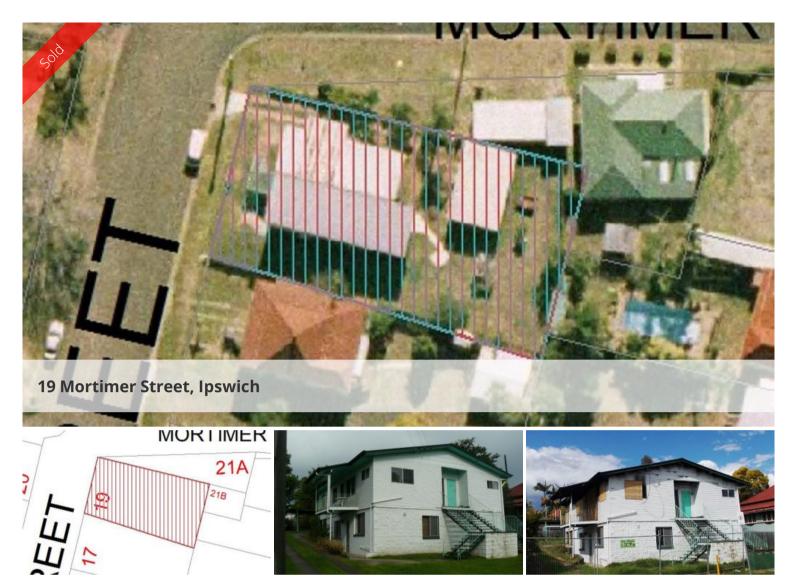

## CBD Primary Commercial Land with damage multi...

- 870\*m2
- Corner position
- Ipswich City Fringe position
- Fire damaged dwelling onsite
- Can be repaired or land cleared for a commercial development
- Previous return of \$35,620 PA as 3 residential flats

This property was damaged by fire in August 2015, it has been cleaned and cleared internally leaving an empty shell (2 x kitchens are still fully intact), which is ready for repair or to have the land cleared for redevelopment of commercial premises. The current owners have no skills in these areas so are not interested in repairing or redeveloping the land.

The site is priced to sell for the current land value alone and the vendors are motivated. This is a great opportunity for a builder or investor to repair the dwelling and put it back on the rental market or someone looking for CBD land for development purposes at a very reasonable price. The rent return pre fire was consistent these flats were rarely without tenants with 2 of the 3 tenants having been in the flats for many years. Vacancies periods were very short as the land was highly sought after.

The land is zoned as PC - CBD Primary Commercial Land so redevelopment of the site for commercial purposes is an ideal option either now or in the future.

Call to book an inspection. \$290,00 Negotiable 🛏 5 🔊 3 🖨 3