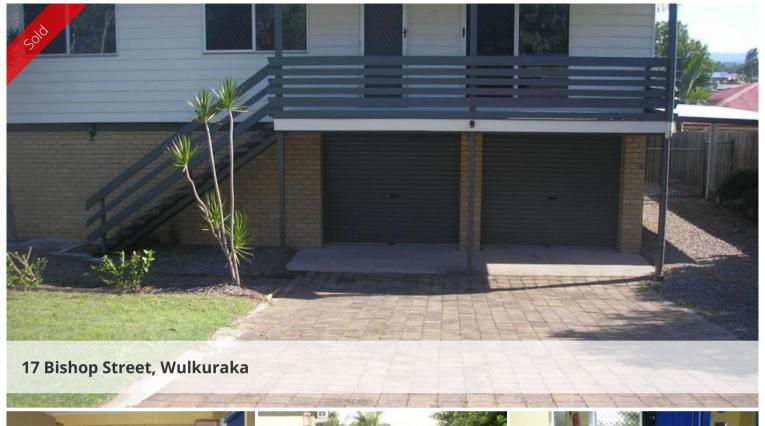

## SURPRISED - WHAT IS BEHIND CLOSED DOOR'S

The home has a down stairs tiled rumpus room and 2nd toilet and excellent built in laundry. Upstairs the home features 3 good size bedrooms and a modern kitchen with good cupboard space. Polished timber floors and security doors and air conditioning. The location is perfect for people needing the train and the house is in a nice quiet street. Under the house is 2 garages plus a carport on the side and a good size back yard. Phone to view

- \*809 sq block of land
- \*Down stairs rumpus room
- \*Polished timber floors
- \*Front patio and covered back patio
- \*Close to train station
- \*Air conditioning
- \*Short drive to Brassall

The above information provided has been furnished to us by the vendor/s. We have not verified whether or not that information is accurate and do not have any belief in one way or the other in its accuracy. We do not accept any responsibility to any person for its accuracy and do no more than pass it on. All interested parties should make and rely upon their own inquiries in order to determine whether or not this information is in fact accurate.