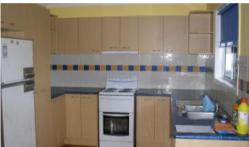

## SURPRISED - WHAT IS BEHIND CLOSED DOOR'S

The home has a down stairs tiled rumpus room and 2nd toilet and excellent built in laundry. Upstairs the home features 3 good size bedrooms and a modern kitchen with good cupboard space. Polished timber floors and security doors and air conditioning. The location is perfect for people needing the train and the house is in a nice quiet street. Under the house is 2 garages plus a carport on the side and a good size back yard. Phone to view