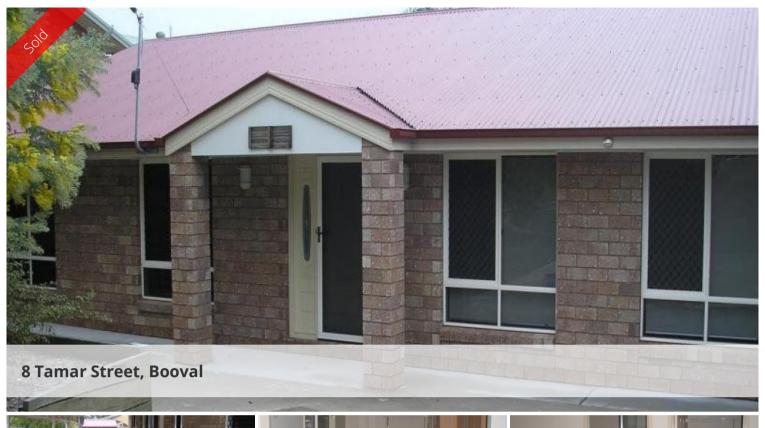

## **IDEAL LOCATION IN BOOVAL**

This home is a beautiful low set brick home featuring 4 bedrooms all with built in robes, master with walk in robe and ensuite. Open plan family room and dining room. The home is fitted with crim safe security all round for peace of mind. The back of the home has a large under cover entertainment area spanning the length of the home. Another feature is fully ducted air conditioning and ceiling fans throughout and a very large solar hot water system. Cubby house and children's play area under shade sails. If you need an easy to maintain home in a great location this is the home for you