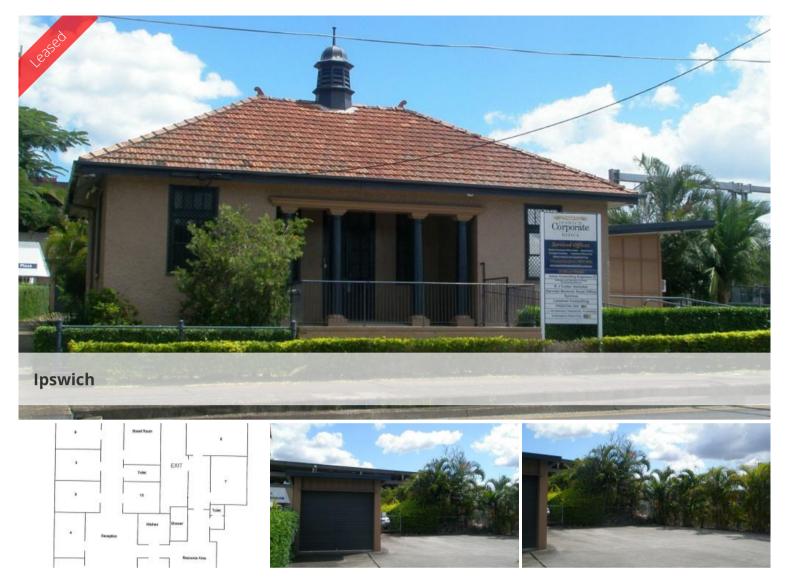

## **CBD Location Stand Alone Offices**

- Excellent rent free Incentives (see below)
- 240\* m2 offices
- Onsite car parks x 7
- 300\*m to public transport system
- Current layout has 13 offices including Boardroom, toilets x2, shower room, main reception area and resource room.

This property has had no impact from flooding and is unique in its design.

Inspection by appointment.

\$67,200\*PA +GST + Outgoings (\$15,582\*PA)

\*Approximately.

The above information provided has been furnished to us by the vendor/s. We have not verified whether or not that information is accurate and do not have any belief in one way or the other in its accuracy. We do not accept any responsibility to any person for its accuracy and do no more than pass it on. All interested parties should make and rely upon their own inquiries in order to determine whether or not this information is in fact accurate.

Price \$67,200 PA PLUS GST PLUS OUTGOINGS

Property Commercial

Property 840

ID 640

Office 240 m2

Floor Area

## Office Details

Ipswich 83 Brisbane Rd Newtown QLD 4305 Australia 07 3202 3877