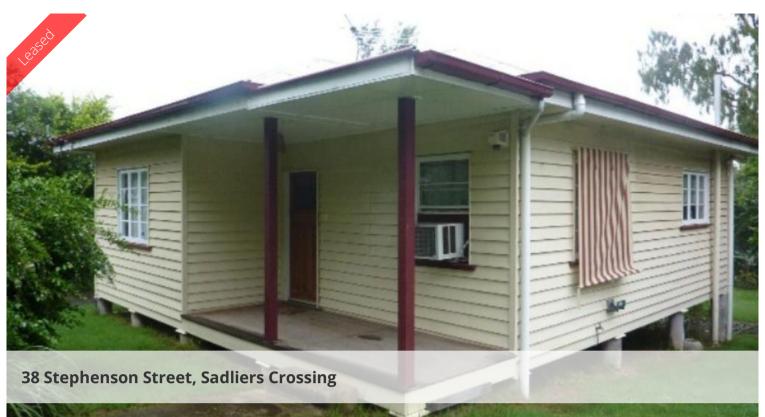

## SADLIERS CROSSING

Two bedroom miners cottage in ever popular Sadliers Crossing, Air conditioning to lounge and master bedroom, Large eat in kitchen and family bathroom, 2nd downstairs toilet, Triple carport, garden shed, aviary and fenced yard, Close to schools, transport and shops.