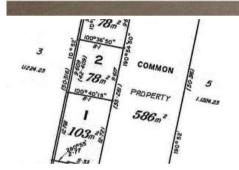

Price \$15,000 + GST + Outgoings

Property
Type

Commercial

**Property ID** 854 **Floor Area** 103 m2