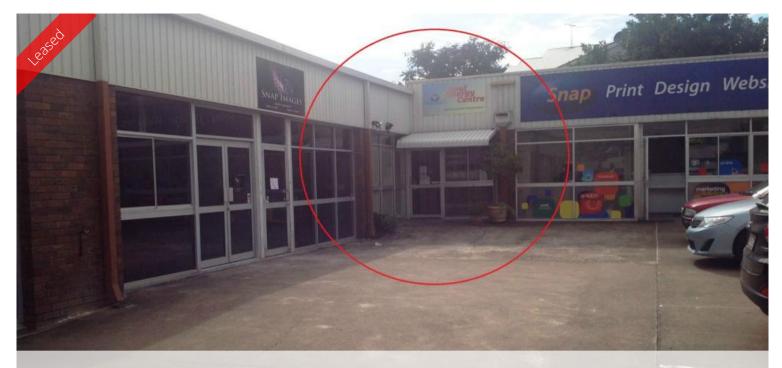

## Price reduction on North Ipswich Office Space

- 103\*m2 Fully air-condtioned space
- Individual Offices, Staff room, reception area
- Onsite car-parking
- Exclusive facilities
- Location is great
- Walking distance to Riverlink precinct

These small and affordable offices are very neat and well presented. Situated in a busy North Ipswich precinct the offices are set back from the road so are not affected by any passing traffic noise.

Past uses have been a Natural Therapies centre, massage and consulting rooms. It's an easy to find location with excellent neighbouring tenants, the premises have 2 car parks included plus there is ample unmetered onstreet parking.