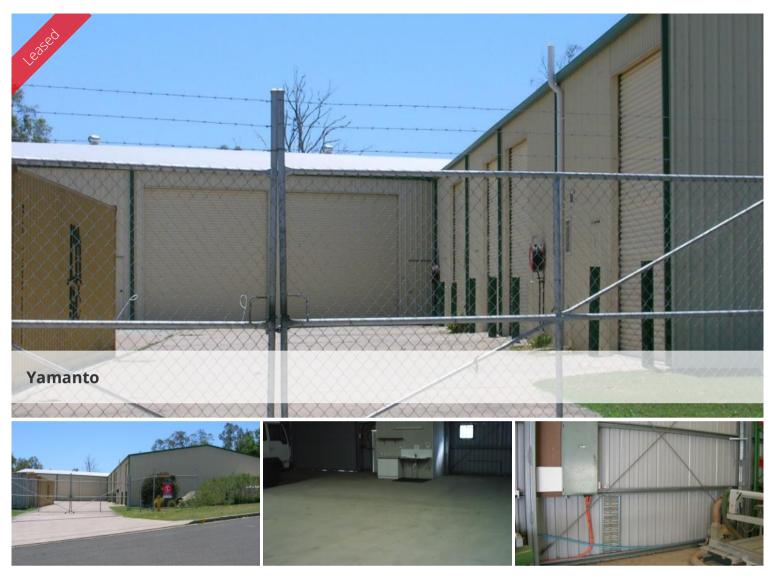

## Reduced to below market value- don't miss a...

\$50 per square metre
558sqm Colourbond shed
4 x 4.2 roller doors
Good natural lighting
Close to Cunningham Hwy on & off ramps (1.5km approx)
6 x Carparks
Office and own onsite amenities
Fully fenced & lockable site

The Owner instructions are to get them leased, so he has reduced the shed to below the market value to \$50 per square metre. Excellent access to the Cunningham Hwy on & off ramps and the new Springfield Public Transport corridor (Centenary Highway Extension) & only a few minutes to Ipswich CBD this tenancy is in an ideal position.