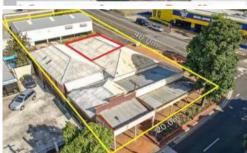

# Multipurpose CBD Space

- 95\*sqm site
- Options to lease adjoining vacant space
- Suitable for storage or bulky goods
- 2 hour metered parking
- CBD location
- Short or long term leases

This site is at the rear of a larger premises and can be combined with the adjoining areas to a maximum of 214 sqm total. The front space is main road facing with large full glass frontage suitable for retail or office with larger storage or showroom areas. The site is currently broken into a front section of 119 sqm and a rear area of 95 sqm. However, this site can be reconfigured depending on tenant needs.

Situated in the Top of Town precinct and on the main road through the City, this is a multipurpose site that needs to be looked at to see its full potential.

\$13,000 PA + GST + Outgoings (\$2,034.50\*) \$314.13 per week\*