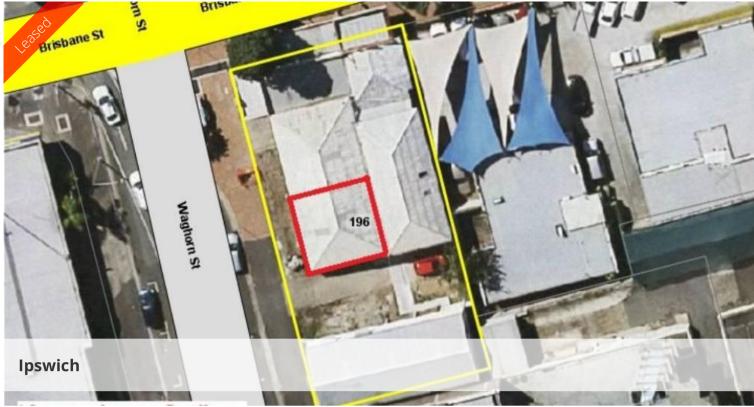

# Multipurpose CBD Space

- 95\*sqm site
- Options to lease adjoining vacant space
- Suitable for storage or bulky goods
- 2 hour metered parking
- CBD location
- Short or long term leases

This site is at the rear of a larger premises and can be combined with the adjoining areas to a maximum of 214 sqm total. The front space is main road facing with large full glass frontage suitable for retail or office with larger storage or showroom areas. The site is currently broken into a front section of 119 sqm and a rear area of 95 sqm. However, this site can be reconfigured depending on tenant needs.

Situated in the Top of Town precinct and on the main road through the City, this is a multipurpose site that needs to be looked at to see its full potential.

\$13,000 PA + GST + Outgoings (\$2,034.50\*) \$314.13 per week\*