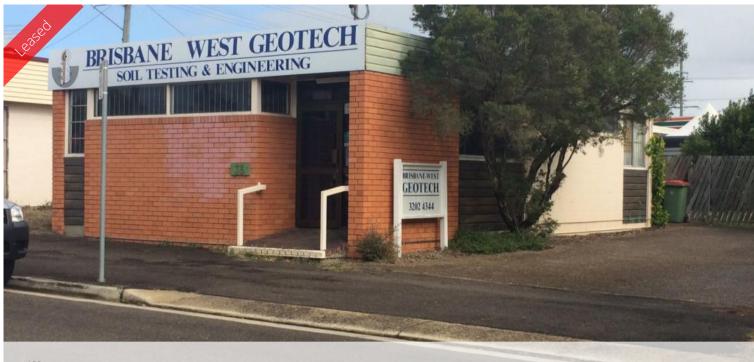

## Offices on a Budget

- 110sqm\* stand alone site
- Offices, reception area, client seating area
- Excellent onsite parking
- Exclusive staff facilities
- Easy to access
- Excellent Silkstone location

These very affordable premises have 3 office/consult areas, kitchenette, reception area and waiting room. There is excellent onsite parking and also on-street parking for staff and clients. Positioned in Silkstone they are close to all amenities and would suit a variety of businesses.