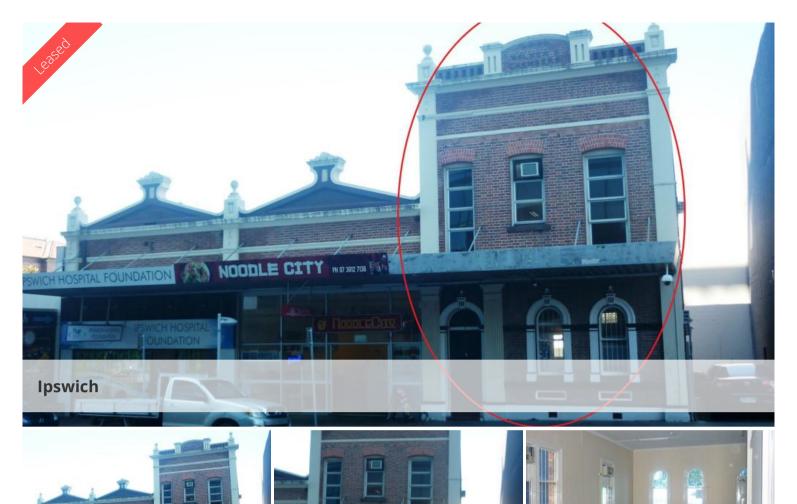

## **Excellent CBD Site**

- 168\*m2 site over 2 levels
- CBD location
- Character premises
- Excellent position
- 30 metres to the GPO & Ipswich Mall
- 100m to Rail
- Extensive foot traffic
- Across from the Icon Tower

This is on of Ipswich's lovely character buildings and has been home to a variety of businesses in its lifetime. The Owners have given the site a mini revamp and are open to further updating dependent on tenant and lease terms. The site is suitable for professional offices or retail or could also make a funky restaurant or bar (pending Council approvals).