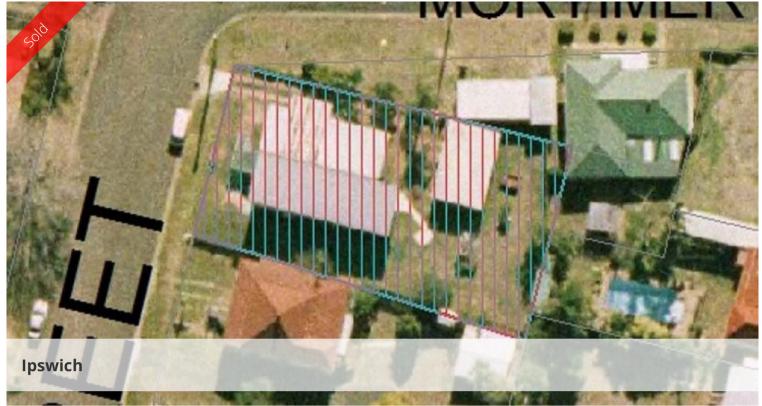

## CBD Primary Commercial Land with damage multi...

- 870\*sqm
- Corner Position
- Ipswich City Fringe position
- Fire damaged dwelling on site
- Can be repaired or land cleared for a commercial development
- Previous return of \$35,620 PA as 3 residential flats

This property was damaged by fire in August 2015, it has been cleaned and cleared internally leaving an empty shell (2 x kitchens are still fully intact), which is ready for repair or to have the land cleared for redevelopment of commercial premises. The current owners have no skills in these areas so are not interested in repairing or redeveloping the land.

The land is zoned as PC - CBD Primary Commercial Land so redevelopment of the site for commercial purposes is an ideal option either now or in the future.

Call to book an inspection \$290,000 Negotiable