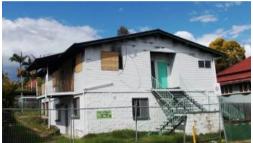

This property was damaged by fire in August 2015, it has been cleaned and cleared internally leaving an empty shell (2 x kitchens are still fully intact), which is ready for repair or to have the land cleared for redevelopment of commercial premises. The current owners have no skills in these areas so are not interested in repairing or redeveloping the land.

The site is priced to sell for the current land value alone and the vendors are motivated. This is a great opportunity for a builder or investor to repair the dwelling and put it back on the rental market or someone looking for CBD land for development purposes at a very reasonable price. The rent return pre fire was consistent these flats were rarely without tenants with 2 of the 3 tenants having been in the flats for many years. Vacancy periods were very short as the land was highly sort after.