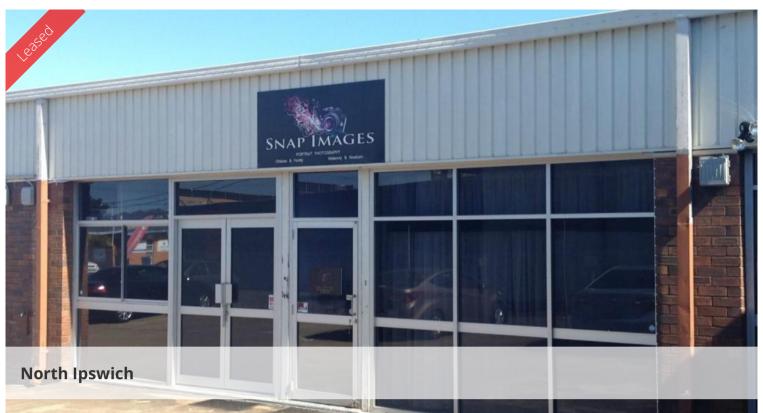

## North Ipswich Commercial Space

- 78\*m2 Fully air conditioned space
- Onsite car-parking
- Exclusive facilities
- Great location
- Walking distance to Riverlink precinct
- Unmetered street car parking

Situated in the North Ipswich precinct the offices are set back from the road so are not affected by any passing traffic noise.

It's an easy to find location with excellent neighbouring tenants, the premises comes with 2 car parks included plus there is ample unmetered on-street parking.