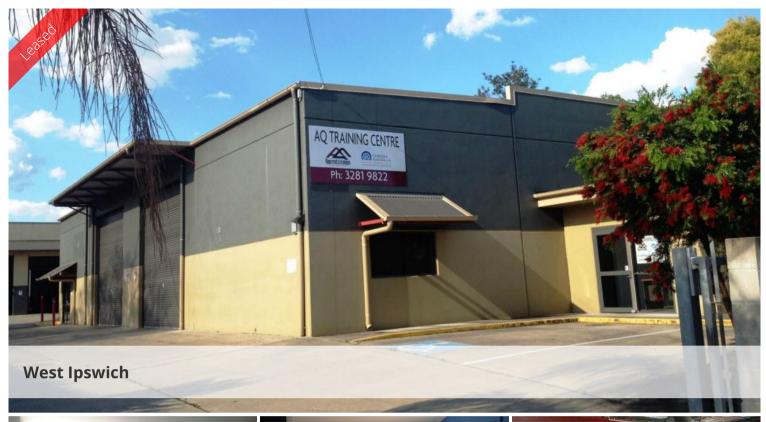

## West Ipswich Industrial Tilt Slab Unit

- 338\*m2 tilt slab + 75\*m2 mezz
- Street Front Unit
- Reception/showroom Area
- 3 Phase power
- 4.5\*m x 4.5\*m High roller door
- 5.5 5.7 metre internal height
- Onsite car parking
- 1.5\*km to Ipswich CBD
- Exclusive onsite amenities
- 600\*m to the new Bunnings Trade Centre
- Shed internal height 5.5\*m 5.7\*m

Tilt slab construction with excellent exposure, open plan design and situated in an easy to find location. There are 2 sheds in this complex with a motor mechanic as the other business already operating from this site. The property is vacant and available for immediate occupancy. Call today to book an inspection.