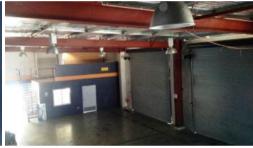

## West Ipswich Industrial Tilt Slab Unit

- 338\*m2 tilt slab + 75\*m2 mezz
- Street Front Unit
- Reception/showroom Area
- 3 Phase power
- 4.5\*m x 4.5\*m High roller door
- 5.5 5.7 metre internal height
- Onsite car parking
- 1.5\*km to Ipswich CBD
- Exclusive onsite amenities
- 600\*m to the new Bunnings Trade Centre
- Shed internal height 5.5\*m 5.7\*m

Tilt slab construction with excellent exposure, open plan design and situated in an easy to find location. There are 2 sheds in this complex with a motor mechanic as the other business already operating from this site. The property is vacant and available for immediate occupancy. Call today to book an inspection.