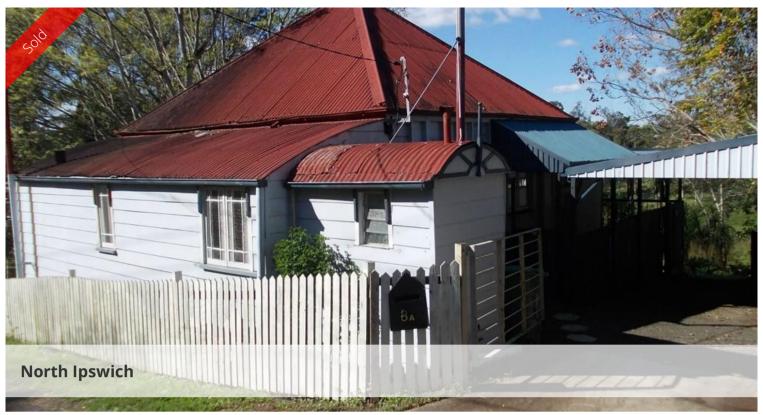

## This Home has loads of potential

The Home has excellent river views and sits on a large 1075 sqm block of land with endless uses.

The features of this home are 3 bedrooms, one bathroom with separate shower and Claw Foot Bath plus internal Laundry.

This home has new internal paint and floor coverings, the timber kitchen has a good amount of cupboard space and the Dining Room overlooks the view to the river.

Another feature of the home is a large separate Lounge room with back yard and river views and leading from the Dining Room is a back deck area to sit and enjoy the peaceful location.

The location is excellent with walking distance to our Major Shopping complex Riverlink and the CBD, Train Station, Bus and Schools.

The home was rented out at \$270.00 to \$280.00 per week.

The property is now vacant and ready to move in.