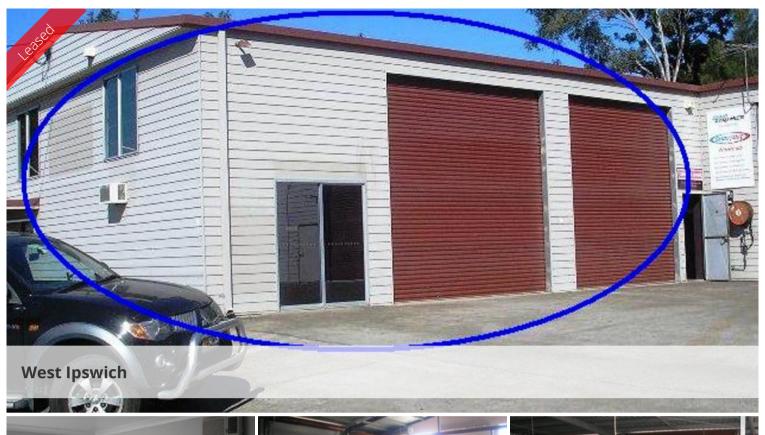

## Affordable Workshop

145\*m2 workshop + 30\*m2 of mezzanine 4 x Onsite car parks - 1 undercover Onsite staff amenities incl shower Air-conditioned office areas Gated complex

This is one of 3 in the complex, zoned - Local Business and Industry it is positioned within 1klm of the CBD. The property has good access and is in an easy to find location.

This shed will suit a number of applications and has been home to auto electricians, mechanical workshop and light manufacturing in the past. There are onsite drainage pits in place as an added bonus. Available now...