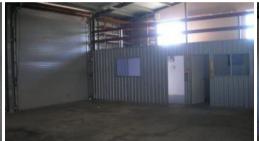

## Affordable Workshop

145\*m2 workshop + 30\*m2 of mezzanine 4 x Onsite car parks - 1 undercover Onsite staff amenities incl shower Air-conditioned office areas Gated complex

This is one of 3 in the complex, zoned - Local Business and Industry it is positioned within 1klm of the CBD. The property has good access and is in an easy to find location.

This shed will suit a number of applications and has been home to auto electricians, mechanical workshop and light manufacturing in the past. There are onsite drainage pits in place as an added bonus. Available now...